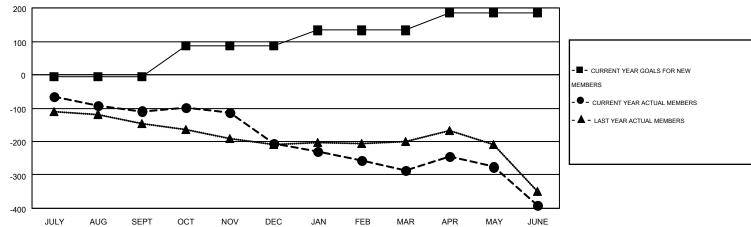

## MONTHLY MEMBERSHIP PROGRESS REPORT

Results as of: 6/30/2015

Multiple District 26

**LOCATION: MISSOURI** GMT CA 1

|               |                  | Clubs             |                  |                  | Members               |                    |                                        |                    |                  |
|---------------|------------------|-------------------|------------------|------------------|-----------------------|--------------------|----------------------------------------|--------------------|------------------|
|               | RESU             | LTS FOR 2014-2015 |                  |                  | RESULTS FOR 2014-2015 |                    |                                        |                    |                  |
| QUARTER       | NEW CLUB<br>GOAL | NEW CLUBS         | DROPPED<br>CLUBS | NET<br>GAIN/LOSS | QUARTER               | NEW MEMBER<br>GOAL | CHARTER AND<br>NEW<br>MEMBERS<br>ADDED | DROPPED<br>MEMBERS | NET<br>GAIN/LOSS |
| JULY/AUG/SEPT | 0                | 0                 | 2                | -2               | JULY/AUG/SEPT         | -7                 | 219                                    | 328                | -109             |
| OCT/NOV/DEC   | 2                | 0                 | 5                | -5               | OCT/NOV/DEC           | 94                 | 183                                    | 279                | -96              |
| JAN/FEB/MAR   | 2                | 0                 | 0                | 0                | JAN/FEB/MAR           | 46                 | 184                                    | 266                | -82              |
| APR/MAY/JUNE  | 1                | 0                 | 3                | -3               | APR/MAY/JUNE          | 53                 | 215                                    | 318                | -103             |