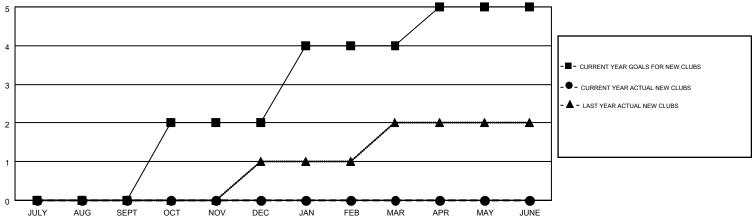

## MONTHLY MEMBERSHIP PROGRESS REPORT

Results as of: 6/30/2015

Multiple District 26

**LOCATION: MISSOURI** GMT CA 1

|               |                  | Clubs             |                  |                  | Members               |                    |                                        |                    |                  |
|---------------|------------------|-------------------|------------------|------------------|-----------------------|--------------------|----------------------------------------|--------------------|------------------|
|               | RESU             | LTS FOR 2014-2015 |                  |                  | RESULTS FOR 2014-2015 |                    |                                        |                    |                  |
| QUARTER       | NEW CLUB<br>GOAL | NEW CLUBS         | DROPPED<br>CLUBS | NET<br>GAIN/LOSS | QUARTER               | NEW MEMBER<br>GOAL | CHARTER AND<br>NEW<br>MEMBERS<br>ADDED | DROPPED<br>MEMBERS | NET<br>GAIN/LOSS |
| JULY/AUG/SEPT | 0                | 0                 | 2                | -2               | JULY/AUG/SEPT         | -7                 | 219                                    | 328                | -109             |
| OCT/NOV/DEC   | 2                | 0                 | 5                | -5               | OCT/NOV/DEC           | 94                 | 183                                    | 279                | -96              |
| JAN/FEB/MAR   | 2                | 0                 | 0                | 0                | JAN/FEB/MAR           | 46                 | 184                                    | 266                | -82              |
| APR/MAY/JUNE  | 1                | 0                 | 3                | -3               | APR/MAY/JUNE          | 53                 | 215                                    | 318                | -103             |